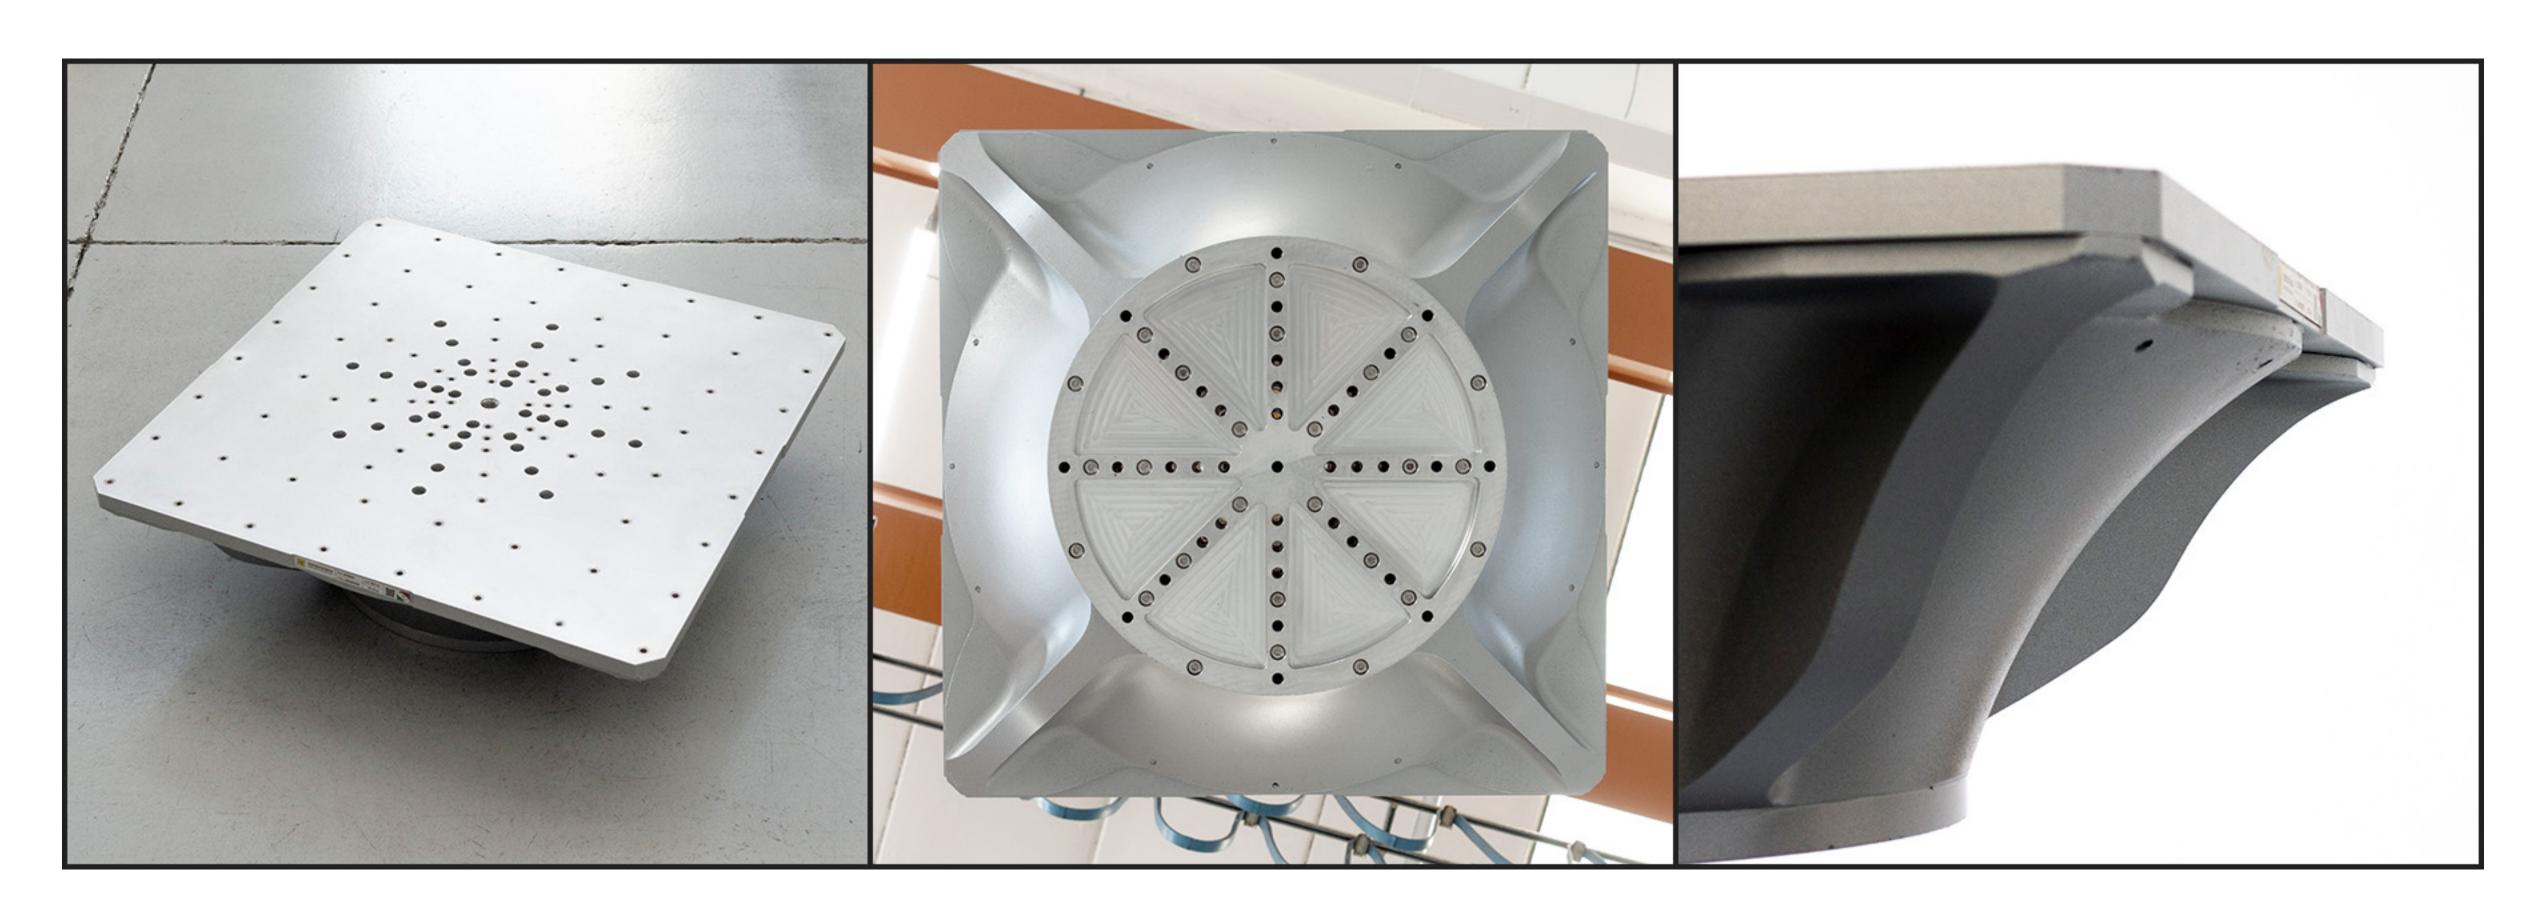

## The Expander Redesign is an evolution in the way of producing expanders

Instant Clamp ready: the solid top plate can be swapped with an Instant Clamp system without adding additional plates. It will make your test faster and cheaper.

It's lighter and customizable in order to meet all customer needs (full aluminium, full magnesium or mixed configurations) making the whole vibrating system more efficient.

The new shape has been developed using a generative design software to improve the dynamic behavior.