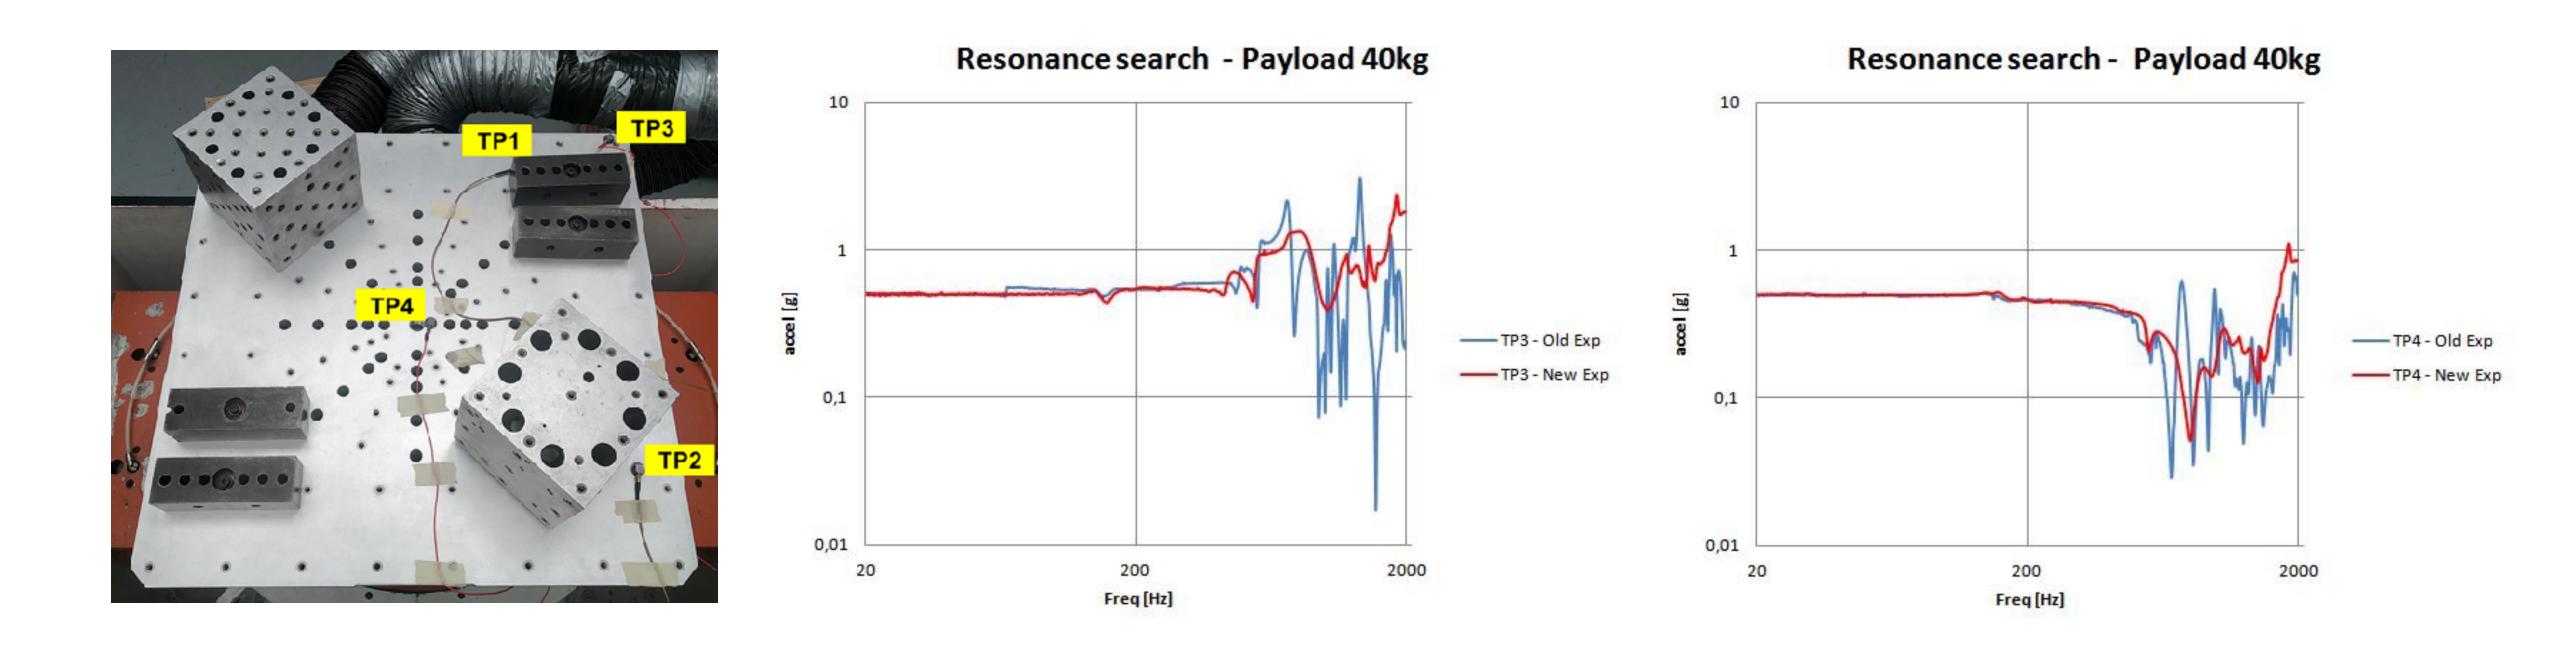

## The Expander Redesign has a more efficient dinamic behavior

The **Expander Redesign** has been tested at Centrotecnica's testing house showing a better overall performance in loaded condition. Less resonance peaks in high frequency region means an easier control.